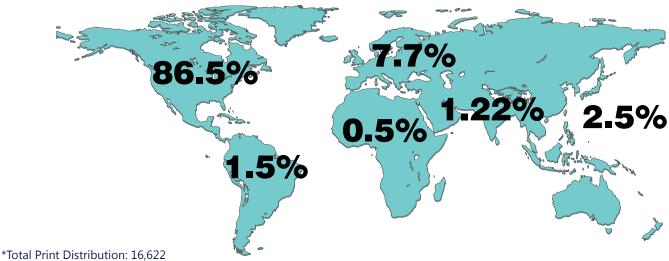

# ECO Readership Statistics

# March 2016 Distribution\* 19,380

## Global Distribution

Total Digital Distribution: 6,627