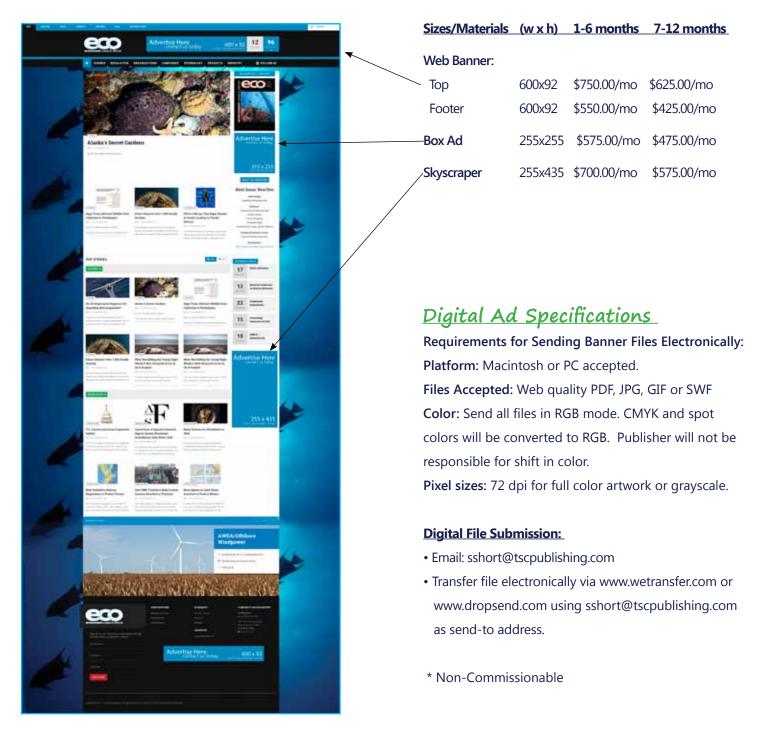

# Digital Advertising\*

# <u>Website Advertising – www.ecomagazine.com</u>

June - December 2015 Stats 2015 Website Analytics

Average Monthly Page Views: 7,127 Average Monthly Visits: 4,480; Unique Visits: 2,503