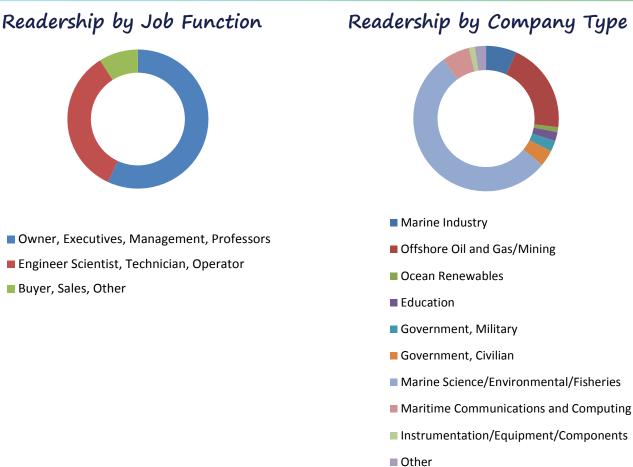

Council, US Navy, the National Oceanography Center, ORCA, the National Energy Technology Laboratory, and many more. We are the only media sponsor of Capitol Hill Ocean Week and are as the official publication of the Gulf of Mexico Foundation, but more than that, we are the voice of everyone from government decision makers, to scientists in the field, to companies providing products and services, to ocean focused industries, organizations, and researchers alike.

Published nine times a year in print and digital formats, ECO also includes a weekly digital news flash. Together, these publications reach approximately 200,000 professionals around the globe. ECO is also the official publication of the Gulf of Mexico Foundation.



# ECO Readership Statistics

# March 2016 Distribution\* 19,380



## Global Distribution



Total Digital Distribution: 6,627



## Readership by Company Type

# Print Advertising

# Advertising Rates

| Frequency:        | 1X      | 3Χ      | 6X      | 9X      | 12X     | 18X     |
|-------------------|---------|---------|---------|---------|---------|---------|
| Black & White     |         |         |         |         |         |         |
| Full Page         | \$2,500 | \$2250  | \$2,115 | \$1,975 | \$1,900 | \$1,825 |
| 2/3 Page          | \$1,950 | \$1795  | \$1,710 | \$1,620 | \$1,510 | \$1,435 |
| 1/2 Island        | \$1,780 | \$1625  | \$1,550 | \$1,475 | \$1,365 | \$1,305 |
| 1/2 Horiz; Vert.  | \$1,600 | \$1480  | \$1,400 | \$1,325 | \$1,275 | \$1,210 |
| 1/3 Vert; Sq.     | \$1,180 | \$1075  | \$1,025 | \$975   | \$960   | \$895   |
| 1/4