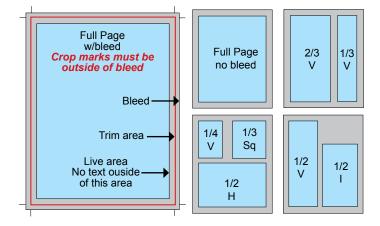

## Ad Dimensions

| Irim Size: 8.375" x 10.8 | 375 Live/Copy Are | a: 7.5° x 10°    |
|--------------------------|-------------------|------------------|
| Page                     | inches            | mm               |
| Full page w/ bleed       | 8.625" x 11.125"  | 219.075 x 285.75 |
| Full page                | 7.5" x 10"        | 190.5 x 254      |
| 2/3 Vertical             | 4.563" x 10"      | 115.9 x 254      |
| 1/2 Island               | 4.563" x 7.5"     | 115.9 x 190.5    |
| 1/2 Horizontal           | 7″ x 4.875        | 177.8 x 123.825  |
| 1/2 Vertical             | 3.313" x 10"      | 84.15 x 254      |
| 1/3 Vertical             | 2.188" x 10"      | 55.58 x 254      |
| 1/3 Square               | 4.563" x 4.875"   | 115.9 x 123.825  |
| 1/4 Vertical             | 3.313" x 4.875"   | 84.15 x 123.825  |

Live /Comy Areas

7 5 1 ... 10/

# Print Ad Specifications

TSC Publishing uses computer-to-plate technology for all printed material. We ask that our advertisers supply digital files using the Environment Coastal & Offshore published ad sizes and standardized file formats as listed below. Note: TSC Publishing reserves the right to resize any incorrectly sized ads to fit the ad dimensions listed.